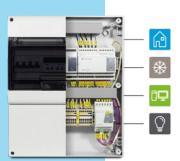

### We make it easy for you.

. . .

CIRCUTOR

Llano

The kit is supplied mounted in an enclosure, fully wired and with current transformers. Simply connect the unit via an Ethernet connection to control up to 5 independent lines from your web browser (for example, General, Air-conditioning-1, Air-conditioning-2, Lighting and Power).