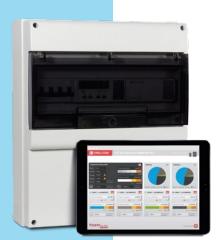

### The easiest way to control and reduce your consumption.

The Essential Energy Efficiency Kit is a compact unit that features: up to 5 power analyzers; an EDS energy efficiency manager; a special SCADA application; and a web server.

### We make it easy for you.

. . .

CIRCUTOR

Llano

The kit is supplied mounted in an enclosure, fully wired and with current transformers. Simply connect the unit via an Ethernet connection to control up to 5 independent lines from your web browser (for example, General, Air-conditioning-1, Air-conditioning-2, Lighting and Power).