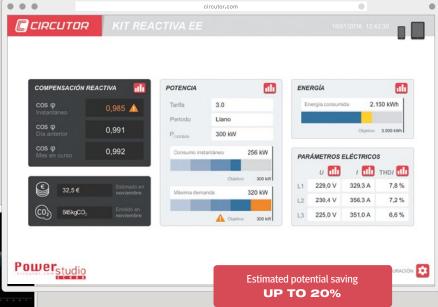

### You only need an Internet connection.

Simply connect the unit via an Ethernet connection to control the main electrical parameters of the installation from your PC's browser.

The SCADA application loaded in the **EDS** informs the user when and how the main energy costs are being produced, in real time or time-delayed. This information is vital to analyse and reduce unnecessary consumption.

### **IMMEDIATE BENEFITS**

- I Control the daily and monthly cos phi value, energy consumed, instantaneous active power and maximeter.
- I Learn more about the consumption curve, with the purpose of contracting the electric tariff with a cost/kWh that best suits your profile.
- I Record and monitor  $CO_2$  emissions.
- Avoid penalties for reactive and aximeter by alarms via email or screen.
- I Locate and avoid unnecessary consumption.
- I View the levels of current, voltage and harmonics.
- Assign the relay outputs of the EDS to the maximeter measurements and configure visual or sound alarms.

The SCADA application loaded in the **EDS** informs the user when and how the main energy costs being produced, in real time or time-delayed. This information is vital to analyse and reduce unnecessary consumption.