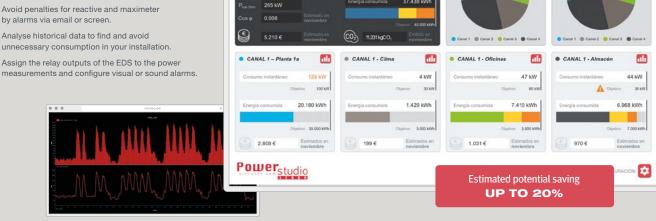

### **IMMEDIATE BENEFITS**

- I Control the daily and monthly cos phi value, energy consumed, instantaneous active power and maximeter.
- I Learn more about the consumption curve, with the purpose of contracting the electric tariff with a cost/kWh that best suits your profile.
- I Record and monitor  $CO_2$  emissions.
- Avoid penalties for reactive and aximeter by alarms via email or screen.
- I Locate and avoid unnecessary consumption.
- I View the levels of current, voltage and harmonics.
- Assign the relay outputs of the EDS to the maximeter measurements and configure visual or sound alarms.

### **MANY ADVANTAGES**

- I Control the total consumption of the installation and in the main lines of the building, office, company, etc.
- I View the consumption curve, with the purpose of contracting the electric tariff with a cost/ kWh that best suits your profile.
- I Record and monitor CO. emissions.
- I Avoid penalties for reactive and maximeter by alarms via email or screen.
- I Analyse historical data to find and avoid unnecessary consumption in your installation.
- I Assign the relay outputs of the EDS to the power