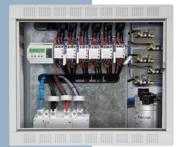

### The easiest way to control and reduce your consumption.

The Essential Energy Efficiency Kit is a compact unit that features: up to 5 power analyzers; an EDS energy efficiency manager; a special SCADA application; and a web server.

### We make it easy for you.

. . .

CIRCUTOR

Llano

The kit is supplied mounted in an enclosure, fully wired and with current transformers. Simply connect the unit via an Ethernet connection to control up to 5 independent lines from your web browser (for example, General, Air-conditioning-1, Air-conditioning-2, Lighting and Power).

### Code M5975C

Energy efficiency kit with a power analyzer for 4 channels/lines.

Includes EDS-EFI + CVM-NET4 + 3x MC1-35 + 9x MC1-20 + Protection elements. All elements are supplied wired and mounted inside a double-insulated control panel.

### Code M5974C

Energy efficiency kit with a power analyzer for 5 channels/lines.

Includes EDS-EFI + CVM-NET + CVM-NET4 + 3x MC1-35 + 12x MC1-20 + Protection elements.

All elements are supplied wired and mounted inside a double-insulated control panel.